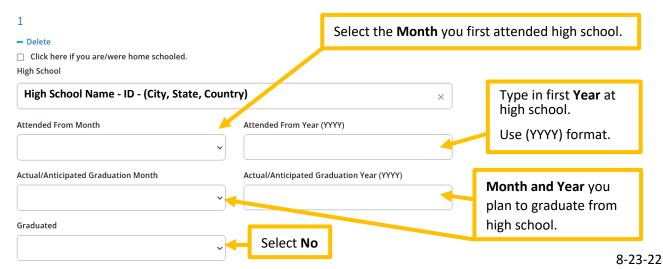

| ~                           |                                                                               |                                                      |                                     |

#### **High School Information:**

# 5) Find your high school. Click Add.

#### High School Information

High school students/graduates, please click 'Add' to add your High School information.



#### 6) Search for your school.



# 7) <u>Select your high school</u> from the drop-down list.

#### Search Results

The first 30 results are returned. Please refine your search criteria if your school is not listed.



## 8) Complete the years you attended high school.



## **Campus Visit:**

9) Select Yes or No for these questions.

| Campus Visit                                                                                    |  |
|-------------------------------------------------------------------------------------------------|--|
| To schedule your campus visit now, click here.<br>Would you like us to contact you for a visit? |  |
| Yes • No                                                                                        |  |
| My family's primary language is Spanish                                                         |  |
| Yes No                                                                                          |  |
|                                                                                                 |  |

# Your Plans