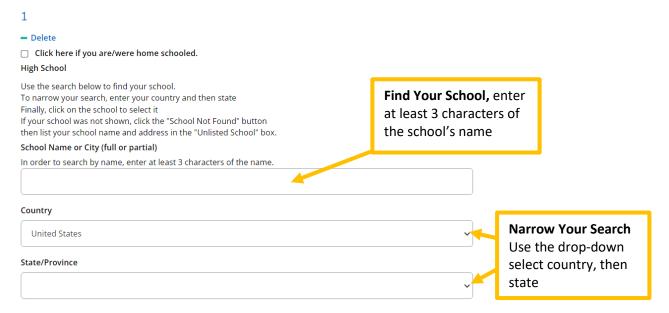

|                             |                                                                               |                                                      |                                     |
|                                                                                                                                  | ~                           |                                                                               |                                                      |                                     |

#### **High School Information:**

# 5) Find your high school. Click Add.

#### High School Information

High school students/graduates, please click 'Add' to add your High School information.



#### 6) Search for your school.



# 7) <u>Select your high school</u> from the drop-down list.

#### Search Results

The first 30 results are returned. Please refine your search criteria if your school is not listed.



## 8) Complete the years you attended high school.



## **Campus Visit:**

9) Select Yes or No for these questions.

| Campus Visit                                                                                    |  |
|-------------------------------------------------------------------------------------------------|--|
| To schedule your campus visit now, click here.<br>Would you like us to contact you for a visit? |  |
| Yes • No                                                                                        |  |
| My family's primary language is Spanish