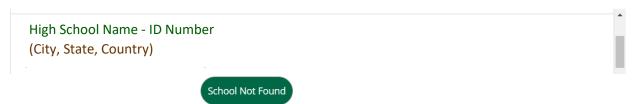

# 7) <u>Select your high school</u> from the drop-down list.

#### Search Results

The first 30 results are returned. Please refine your search criteria if your school is not listed.