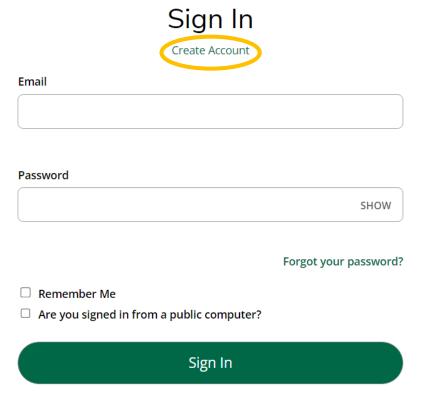

# Start at the Central Community College home page

www.cccneb.edu

1) Click Apply Now.

2) A Sign In page will open. Click Create Account.

Central Community College | 1.877.222.0780 (Nebr Only) | 308-398-7901